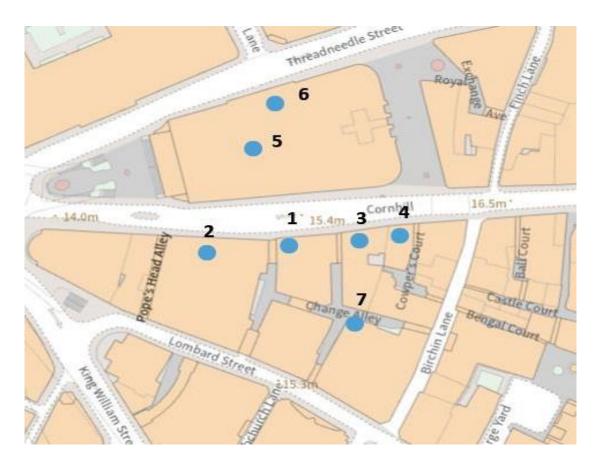

## PREMISES LOCATION MAP AND TERMINAL HOURS

Forge, 24 Cornhill, London, EC3V 3ND

|   | PREMISES NAME AND ADDRESS               | ALCOHOL<br>TERMINAL<br>HOUR | LATE NIGHT REFRESHMENT<br>TERMINAL HOUR |
|---|-----------------------------------------|-----------------------------|-----------------------------------------|
| 1 | Forge, 24 Cornhill                      | 04:00                       | 04:00                                   |
| 2 | Banking Hall, 14 Cornhill               | 02:00                       | 02:30                                   |
| 3 | Pitcher and Piano, 28-31 Cornhill       | 02:00                       | 02:00                                   |
| 4 | Simmons, 33 Cornhill                    | 02:00                       | N/A                                     |
| 5 | The Courtyard, Royal Exchange           | 02:00                       | 02:30                                   |
| 6 | The Courtyard Mezzanine, Royal Exchange | 00:00                       | 00:00                                   |
| 7 | Honest Burgers, 4 Change Alley          | 02:00                       | 02:00                                   |